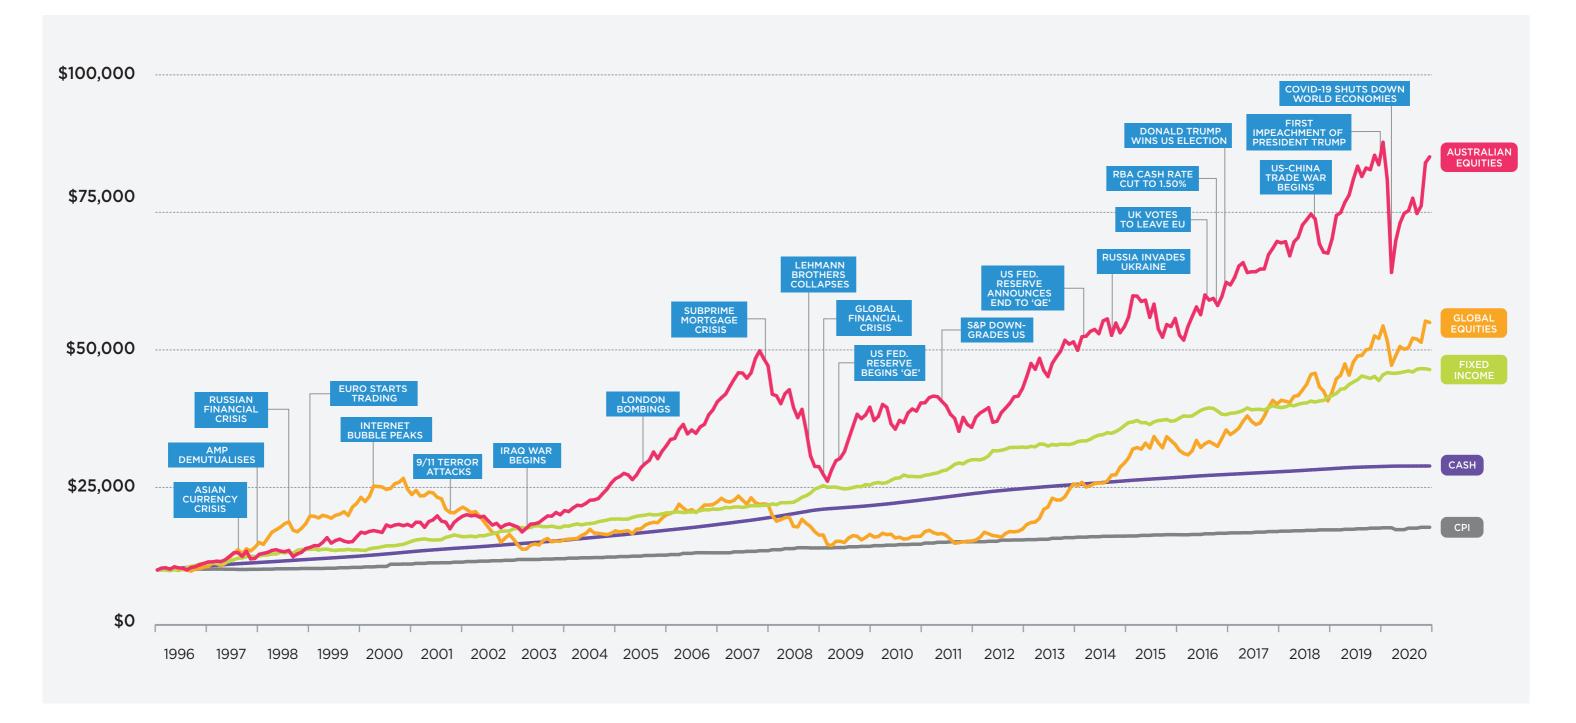

## The value of long-term investing

The value of \$10,000 invested over 25 years

## **MORE INFORMATION**

Adviser Services 1800 062 725 Investor Services 1800 022 033 Email investments@perpetual.com.au www.perpetual.com.au

Source: FactSet and Perpetual Investments | Past performance is not indicative of future performance.