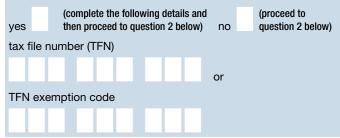

| Investor 1 (individual account holder)                                                                                                                                                                                                                                                                                                                                                         | Investor 2 (joint account holder)                                                                                                                                                                                                                                                                                                                                                              |  |  |
|------------------------------------------------------------------------------------------------------------------------------------------------------------------------------------------------------------------------------------------------------------------------------------------------------------------------------------------------------------------------------------------------|------------------------------------------------------------------------------------------------------------------------------------------------------------------------------------------------------------------------------------------------------------------------------------------------------------------------------------------------------------------------------------------------|--|--|
| 2. Are you a tax resident of another country?                                                                                                                                                                                                                                                                                                                                                  | 2. Are you a tax resident of another country?                                                                                                                                                                                                                                                                                                                                                  |  |  |
| yes (complete the following details) no                                                                                                                                                                                                                                                                                                                                                        | yes (complete the following details) no                                                                                                                                                                                                                                                                                                                                                        |  |  |
| If 'yes', please list all relevant countries and provide your tax<br>identification number (TIN) for each country.<br>A TIN refers to the number assigned by a country for the purpose<br>of administering its tax laws and is the equivalent of a TFN in<br>Australia. If a TIN is not provided, please list one of the three<br>reasons specified below (A, B or C) for not providing a TIN. | If 'yes', please list all relevant countries and provide your tax<br>identification number (TIN) for each country.<br>A TIN refers to the number assigned by a country for the purpose<br>of administering its tax laws and is the equivalent of a TFN in<br>Australia. If a TIN is not provided, please list one of the three<br>reasons specified below (A, B or C) for not providing a TIN. |  |  |
| Country 1                                                                                                                                                                                                                                                                                                                                                                                      | Country 1                                                                                                                                                                                                                                                                                                                                                                                      |  |  |
| TIN If no TIN, list reason A, B or C                                                                                                                                                                                                                                                                                                                                                           | TIN If no TIN, list reason A, B or C                                                                                                                                                                                                                                                                                                                                                           |  |  |
| Country 2                                                                                                                                                                                                                                                                                                                                                                                      | Country 2                                                                                                                                                                                                                                                                                                                                                                                      |  |  |
| TIN If no TIN, list reason A, B or C                                                                                                                                                                                                                                                                                                                                                           | TIN If no TIN, list reason A, B or C                                                                                                                                                                                                                                                                                                                                                           |  |  |
| If there are more than two countries, provide details on a separate sheet and tick this box.                                                                                                                                                                                                                                                                                                   | If there are more than two countries, provide details on a separate sheet and tick this box.                                                                                                                                                                                                                                                                                                   |  |  |
| <b>Reason A:</b> The country of tax residency does not issue TINs to tax residents.                                                                                                                                                                                                                                                                                                            | <b>Reason A:</b> The country of tax residency does not issue TINs to tax residents.                                                                                                                                                                                                                                                                                                            |  |  |
| Reason B: I have not been issued with a TIN.                                                                                                                                                                                                                                                                                                                                                   | Reason B: I have not been issued with a TIN.                                                                                                                                                                                                                                                                                                                                                   |  |  |
| <b>Reason C:</b> The country of tax residency does not mandate provision of the TIN.                                                                                                                                                                                                                                                                                                           | <b>Reason C:</b> The country of tax residency does not mandate provision of the TIN.                                                                                                                                                                                                                                                                                                           |  |  |
| Residential address (mandatory)                                                                                                                                                                                                                                                                                                                                                                | Residential address (mandatory)                                                                                                                                                                                                                                                                                                                                                                |  |  |
| unit number street number                                                                                                                                                                                                                                                                                                                                                                      | unit number street number                                                                                                                                                                                                                                                                                                                                                                      |  |  |
| street name                                                                                                                                                                                                                                                                                                                                                                                    | street name                                                                                                                                                                                                                                                                                                                                                                                    |  |  |
|                                                                                                                                                                                                                                                                                                                                                                                                |                                                                                                                                                                                                                                                                                                                                                                                                |  |  |
|                                                                                                                                                                                                                                                                                                                                                                                                |                                                                                                                                                                                                                                                                                                                                                                                                |  |  |
| suburb                                                                                                                                                                                                                                                                                                                                                                                         | suburb                                                                                                                                                                                                                                                                                                                                                                                         |  |  |
|                                                                                                                                                                                                                                                                                                                                                                                                |                                                                                                                                                                                                                                                                                                                                                                                                |  |  |
| state postcode                                                                                                                                                                                                                                                                                                                                                                                 | state postcode                                                                                                                                                                                                                                                                                                                                                                                 |  |  |
| country                                                                                                                                                                                                                                                                                                                                                                                        | country                                                                                                                                                                                                                                                                                                                                                                                        |  |  |
|                                                                                                                                                                                                                                                                                                                                                                                                |                                                                                                                                                                                                                                                                                                                                                                                                |  |  |
| phone (business hours)                                                                                                                                                                                                                                                                                                                                                                         | phone (business hours)                                                                                                                                                                                                                                                                                                                                                                         |  |  |
|                                                                                                                                                                                                                                                                                                                                                                                                |                                                                                                                                                                                                                                                                                                                                                                                                |  |  |
| phone (after hours)                                                                                                                                                                                                                                                                                                                                                                            | phone (after hours)                                                                                                                                                                                                                                                                                                                                                                            |  |  |
| mobile                                                                                                                                                                                                                                                                                                                                                                                         | mobile                                                                                                                                                                                                                                                                                                                                                                                         |  |  |
|                                                                                                                                                                                                                                                                                                                                                                                                |                                                                                                                                                                                                                                                                                                                                                                                                |  |  |
| email address                                                                                                                                                                                                                                                                                                                                                                                  | email address                                                                                                                                                                                                                                                                                                                                                                                  |  |  |
|                                                                                                                                                                                                                                                                                                                                                                                                |                                                                                                                                                                                                                                                                                                                                                                                                |  |  |
|                                                                                                                                                                                                                                                                                                                                                                                                |                                                                                                                                                                                                                                                                                                                                                                                                |  |  |
| Provide your email address and we will provide you with email                                                                                                                                                                                                                                                                                                                                  | Provide your email address and we will provide you with email                                                                                                                                                                                                                                                                                                                                  |  |  |
| notification of new account correspondence as it becomes available.                                                                                                                                                                                                                                                                                                                            | notification of new account correspondence as it becomes available.                                                                                                                                                                                                                                                                                                                            |  |  |