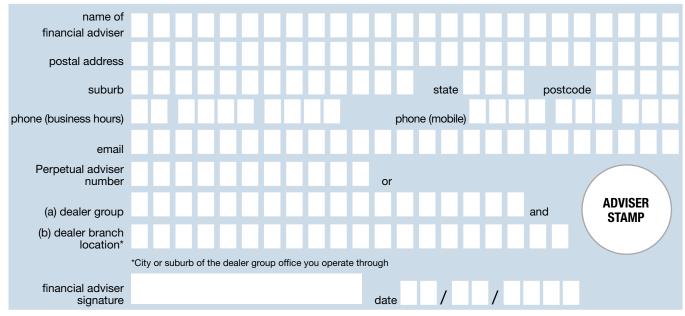

## 5. Change of financial adviser

### Complete this section if you are changing your financial adviser.

I/We have a new financial adviser whose details appear below. I/We acknowledge that Perpetual will hold personal information about me/us and will disclose this information to my/our financial adviser. Where the financial adviser named in this form no longer acts on my/our behalf, I/we will notify Perpetual of the change.