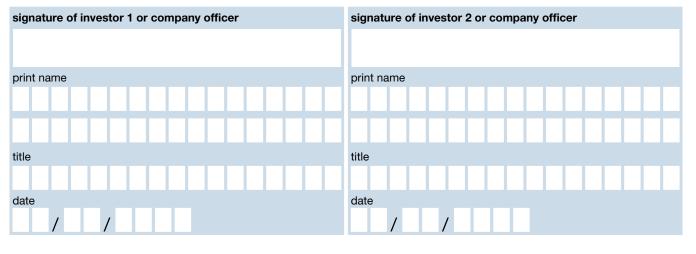

## 6. Investor signature(s)

- Please sign this form where indicated below. This form must be signed as per the current signing instructions we have on record. If no amendments have been made, the current signatories for the account are the individuals who signed the initial investment application form.
- If we have not previously verified your identity, we will also require you to complete and submit the relevant 'Customer identification form' (available at Perpetual's website) with this form.
- If signed under power of attorney, the attorney certifies that he or she has not received notice of revocation of the power of attorney. Please include the power of attorney with this form if it has not previously been provided to Perpetual.
- For information, please call Perpetual on **1800 022 033** during business hours (Sydney time), visit **www.perpetual.com.au** or email **investments@perpetual.com.au**