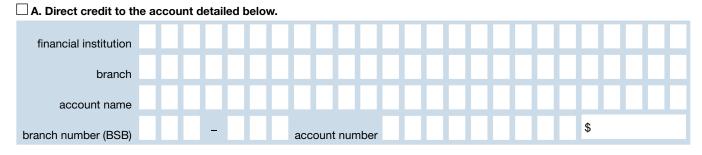

# 3. Payment instructions

Please choose one or more of the payment alternatives below and on the next page by ticking the box(es). For your protection, Perpetual will not accept faxed requests for cheques made payable to third parties or for direct credit to an account which has not been previously nominated by the investor.